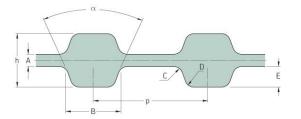

## PHG D-470-H-S1000

| No. of teeth      | 188    |
|-------------------|--------|
| Pitch length (in) | 47     |
| Pitch length (mm) | 1193.8 |
| h = Height (mm)   | 5.95   |
| h = Height (in)   | 0.23   |
| Width (mm)        | 254    |
| Width (in)        | 10     |
| Sleeve (Y/N)      | Y      |
|                   |        |