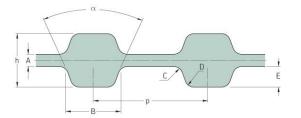

## PHG D-1535-H-075

| No. of teeth      | 614    |
|-------------------|--------|
| Pitch length (in) | 153.5  |
| Pitch length (mm) | 3898.9 |
| h = Height (mm)   | 5.95   |
| h = Height (in)   | 0.23   |
| Width (mm)        | 19.05  |
| Width (in)        | 0.75   |
| Sleeve (Y/N)      | N      |
|                   |        |