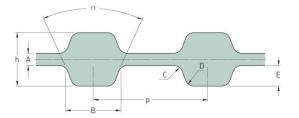

## PHG D-770-H-075

| No. of teeth      | 308    |
|-------------------|--------|
| Pitch length (in) | 77     |
| Pitch length (mm) | 1955.8 |
| h = Height (mm)   | 5.95   |
| h = Height (in)   | 0.23   |
| Width (mm)        | 19.05  |
| Width (in)        | 0.75   |
| Sleeve (Y/N)      | N      |
|                   |        |