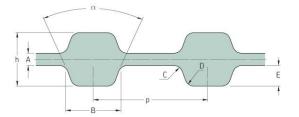

## PHG D-540-H-075

| No. of teeth      | 216    |
|-------------------|--------|
| Pitch length (in) | 54     |
| Pitch length (mm) | 1371.6 |
| h = Height (mm)   | 5.95   |
| h = Height (in)   | 0.23   |
| Width (mm)        | 19.05  |
| Width (in)        | 0.75   |
| Sleeve (Y/N)      | N      |
|                   |        |