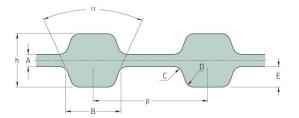

Belts Timing D-H

## PHG D-490-H-075



| No. of teeth      | 196    |
|-------------------|--------|
| Pitch length (in) | 49     |
| Pitch length (mm) | 1244.6 |
| h = Height (mm)   | 5.95   |
| h = Height (in)   | 0.23   |
| Width (mm)        | 19.05  |
| Width (in)        | 0.75   |
| Sleeve (Y/N)      | N      |
|                   |        |

 ® SKF is a registered trademark of the SKF Group
© SKF Group 2012
The contents of this publication are the copyright of the publisher and may not be reproduced (even extracts) unless prior written permission is granted. Every care has been taken to ensure the accuracy of the information contained in this publication but no liability can be accepted for any loss or damage whether direct, indirect or consequential arising out of the use of the information contained herein.