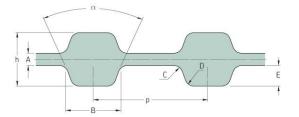

## PHG D-480-H-075

| No. of teeth      | 192    |
|-------------------|--------|
| Pitch length (in) | 48     |
| Pitch length (mm) | 1219.2 |
| h = Height (mm)   | 5.95   |
| h = Height (in)   | 0.23   |
| Width (mm)        | 19.05  |
| Width (in)        | 0.75   |
| Sleeve (Y/N)      | N      |
|                   |        |