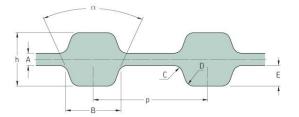

## PHG D-395-H-075

| No. of teeth      | 158    |
|-------------------|--------|
| Pitch length (in) | 39.5   |
| Pitch length (mm) | 1003.3 |
| h = Height (mm)   | 5.95   |
| h = Height (in)   | 0.23   |
| Width (mm)        | 19.05  |
| Width (in)        | 0.75   |
| Sleeve (Y/N)      | N      |
|                   |        |