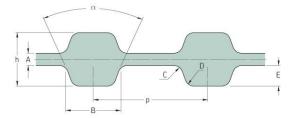

## PHG D-330-H-075

| No. of teeth      | 132   |
|-------------------|-------|
| Pitch length (in) | 33    |
| Pitch length (mm) | 838.2 |
| h = Height (mm)   | 5.95  |
| h = Height (in)   | 0.23  |
| Width (mm)        | 19.05 |
| Width (in)        | 0.75  |
| Sleeve (Y/N)      | N     |
|                   |       |