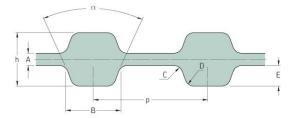

## PHG D-1855-H-300

| No. of teeth      | 742    |
|-------------------|--------|
| Pitch length (in) | 185.5  |
| Pitch length (mm) | 4711.7 |
| h = Height (mm)   | 5.95   |
| h = Height (in)   | 0.23   |
| Width (mm)        | 76.2   |
| Width (in)        | 3      |
| Sleeve (Y/N)      | N      |
|                   |        |