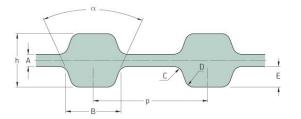

## PHG D-1660-H-300

| No. of teeth      | 664    |
|-------------------|--------|
| Pitch length (in) | 166    |
| Pitch length (mm) | 4216.4 |
| h = Height (mm)   | 5.95   |
| h = Height (in)   | 0.23   |
| Width (mm)        | 76.2   |
| Width (in)        | 3      |
| Sleeve (Y/N)      | N      |
|                   |        |