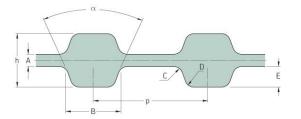

## PHG D-1085-H-300

| No. of teeth      | 434    |
|-------------------|--------|
| Pitch length (in) | 108.5  |
| Pitch length (mm) | 2755.9 |
| h = Height (mm)   | 5.95   |
| h = Height (in)   | 0.23   |
| Width (mm)        | 76.2   |
| Width (in)        | 3      |
| Sleeve (Y/N)      | N      |
|                   |        |