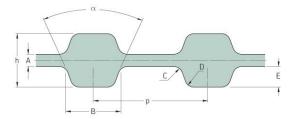

Belts Timing D-H

## PHG D-1085-H-100



| No. of teeth      | 434    |
|-------------------|--------|
| Pitch length (in) | 108.5  |
| Pitch length (mm) | 2755.9 |
| h = Height (mm)   | 5.95   |
| h = Height (in)   | 0.23   |
| Width (mm)        | 25.4   |
| Width (in)        | 1      |
| Sleeve (Y/N)      | N      |
|                   |        |

 ® SKF is a registered trademark of the SKF Group
© SKF Group 2012
The contents of this publication are the copyright of the publisher and may not be reproduced (even extracts) unless prior written permission is granted. Every care has been taken to ensure the accuracy of the information contained in this publication but no liability can be accepted for any loss or damage whether direct, indirect or consequential arising out of the use of the information contained herein.