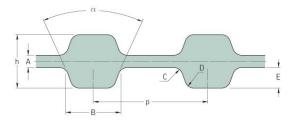

## PHG D-1050-H-200

| No. of teeth      | 420  |
|-------------------|------|
| Pitch length (in) | 105  |
| Pitch length (mm) | 2667 |
| h = Height (mm)   | 5.95 |
| h = Height (in)   | 0.23 |
| Width (mm)        | 50.8 |
| Width (in)        | 2    |
| Sleeve (Y/N)      | N    |
|                   |      |