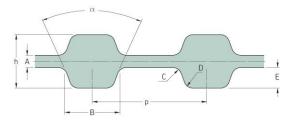

Belts Timing D-H

## PHG D-1000-H-S1800



| No. of teeth      | 400   |
|-------------------|-------|
| Pitch length (in) | 100   |
| Pitch length (mm) | 2540  |
| h = Height (mm)   | 5.95  |
| h = Height (in)   | 0.23  |
| Width (mm)        | 457.2 |
| Width (in)        | 18    |
| Sleeve (Y/N)      | Y     |
|                   |       |

 ® SKF is a registered trademark of the SKF Group
© SKF Group 2012
The contents of this publication are the copyright of the publisher and may not be reproduced (even extracts) unless prior written permission is granted. Every care has been taken to ensure the accuracy of the information contained in this publication but no liability can be accepted for any loss or damage whether direct, indirect or consequential arising out of the use of the information contained herein.