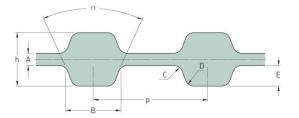

## PHG D-950-H-300

| No. of teeth      | 380  |
|-------------------|------|
| Pitch length (in) | 95   |
| Pitch length (mm) | 2413 |
| h = Height (mm)   | 5.95 |
| h = Height (in)   | 0.23 |
| Width (mm)        | 76.2 |
| Width (in)        | 3    |
| Sleeve (Y/N)      | N    |
|                   |      |