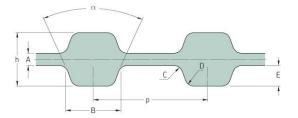

## PHG D-880-H-100

| No. of teeth      | 352    |
|-------------------|--------|
| Pitch length (in) | 88     |
| Pitch length (mm) | 2235.2 |
| h = Height (mm)   | 5.95   |
| h = Height (in)   | 0.23   |
| Width (mm)        | 25.4   |
| Width (in)        | 1      |
| Sleeve (Y/N)      | N      |
|                   |        |