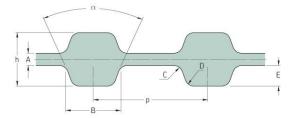

## PHG D-860-H-300

| No. of teeth      | 344    |
|-------------------|--------|
| Pitch length (in) | 86     |
| Pitch length (mm) | 2184.4 |
| h = Height (mm)   | 5.95   |
| h = Height (in)   | 0.23   |
| Width (mm)        | 76.2   |
| Width (in)        | 3      |
| Sleeve (Y/N)      | N      |
|                   |        |