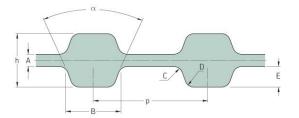

## PHG D-820-H-300

| No. of teeth      | 328    |
|-------------------|--------|
| Pitch length (in) | 82     |
| Pitch length (mm) | 2082.8 |
| h = Height (mm)   | 5.95   |
| h = Height (in)   | 0.23   |
| Width (mm)        | 76.2   |
| Width (in)        | 3      |
| Sleeve (Y/N)      | N      |
|                   |        |