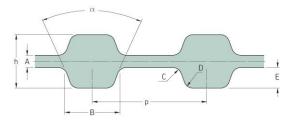

## PHG D-800-H-S1800

| No. of teeth      | 320   |
|-------------------|-------|
| Pitch length (in) | 80    |
| Pitch length (mm) | 2032  |
| h = Height (mm)   | 5.95  |
| h = Height (in)   | 0.23  |
| Width (mm)        | 457.2 |
| Width (in)        | 18    |
| Sleeve (Y/N)      | Y     |
|                   |       |