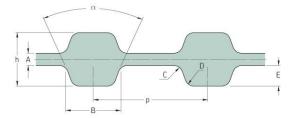

Belts Timing D-H

## PHG D-770-H-150



| No. of teeth      | 308    |
|-------------------|--------|
| Pitch length (in) | 77     |
| Pitch length (mm) | 1955.8 |
| h = Height (mm)   | 5.95   |
| h = Height (in)   | 0.23   |
| Width (mm)        | 38.1   |
| Width (in)        | 1.5    |
| Sleeve (Y/N)      | N      |
|                   |        |

 ® SKF is a registered trademark of the SKF Group
© SKF Group 2012
The contents of this publication are the copyright of the publisher and may not be reproduced (even extracts) unless prior written permission is granted. Every care has been taken to ensure the accuracy of the information contained in this publication but no liability can be accepted for any loss or damage whether direct, indirect or consequential arising out of the use of the information contained herein.