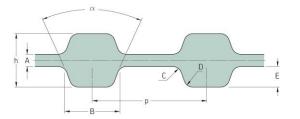

## PHG D-670-H-S1800

| No. of teeth      | 268    |
|-------------------|--------|
| Pitch length (in) | 67     |
| Pitch length (mm) | 1701.8 |
| h = Height (mm)   | 5.95   |
| h = Height (in)   | 0.23   |
| Width (mm)        | 457.2  |
| Width (in)        | 18     |
| Sleeve (Y/N)      | Y      |
|                   |        |