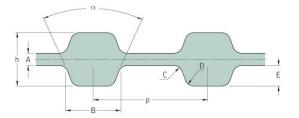

Belts Timing D-H

## PHG D-650-H-100



| No. of teeth      | 260  |
|-------------------|------|
| Pitch length (in) | 65   |
| Pitch length (mm) | 1651 |
| h = Height (mm)   | 5.95 |
| h = Height (in)   | 0.23 |
| Width (mm)        | 25.4 |
| Width (in)        | 1    |
| Sleeve (Y/N)      | N    |
|                   |      |

 ® SKF is a registered trademark of the SKF Group
© SKF Group 2012
The contents of this publication are the copyright of the publisher and may not be reproduced (even extracts) unless prior written permission is granted. Every care has been taken to ensure the accuracy of the information contained in this publication but no liability can be accepted for any loss or damage whether direct, indirect or consequential arising out of the use of the information contained herein.