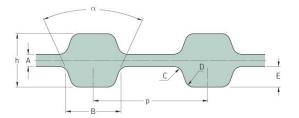

Belts Timing D-H

## PHG D-630-H-200



| No. of teeth      | 252    |
|-------------------|--------|
| Pitch length (in) | 63     |
| Pitch length (mm) | 1600.2 |
| h = Height (mm)   | 5.95   |
| h = Height (in)   | 0.23   |
| Width (mm)        | 50.8   |
| Width (in)        | 2      |
| Sleeve (Y/N)      | N      |
|                   |        |

 ® SKF is a registered trademark of the SKF Group
© SKF Group 2012
The contents of this publication are the copyright of the publisher and may not be reproduced (even extracts) unless prior written permission is granted. Every care has been taken to ensure the accuracy of the information contained in this publication but no liability can be accepted for any loss or damage whether direct, indirect or consequential arising out of the use of the information contained herein.