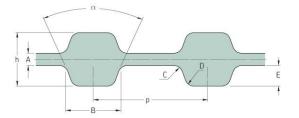

## PHG D-585-H-150

| No. of teeth      | 234    |
|-------------------|--------|
| Pitch length (in) | 58.5   |
| Pitch length (mm) | 1485.9 |
| h = Height (mm)   | 5.95   |
| h = Height (in)   | 0.23   |
| Width (mm)        | 38.1   |
| Width (in)        | 1.5    |
| Sleeve (Y/N)      | N      |
|                   |        |