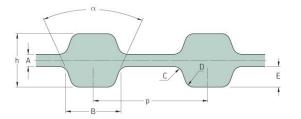

## PHG D-570-H-S1800

| No. of teeth      | 228    |
|-------------------|--------|
| Pitch length (in) | 57     |
| Pitch length (mm) | 1447.8 |
| h = Height (mm)   | 5.95   |
| h = Height (in)   | 0.23   |
| Width (mm)        | 457.2  |
| Width (in)        | 18     |
| Sleeve (Y/N)      | Y      |
|                   |        |