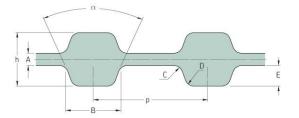

## PHG D-560-H-150

| No. of teeth      | 224    |
|-------------------|--------|
| Pitch length (in) | 56     |
| Pitch length (mm) | 1422.4 |
| h = Height (mm)   | 5.95   |
| h = Height (in)   | 0.23   |
| Width (mm)        | 38.1   |
| Width (in)        | 1.5    |
| Sleeve (Y/N)      | N      |
|                   |        |