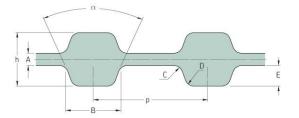

## PHG D-485-H-300

| No. of teeth      | 194    |
|-------------------|--------|
| Pitch length (in) | 48.5   |
| Pitch length (mm) | 1231.9 |
| h = Height (mm)   | 5.95   |
| h = Height (in)   | 0.23   |
| Width (mm)        | 76.2   |
| Width (in)        | 3      |
| Sleeve (Y/N)      | N      |
|                   |        |