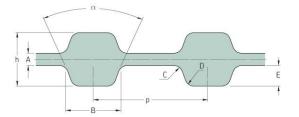

## PHG D-480-H-300

| No. of teeth      | 192    |
|-------------------|--------|
| Pitch length (in) | 48     |
| Pitch length (mm) | 1219.2 |
| h = Height (mm)   | 5.95   |
| h = Height (in)   | 0.23   |
| Width (mm)        | 76.2   |
| Width (in)        | 3      |
| Sleeve (Y/N)      | N      |
|                   |        |