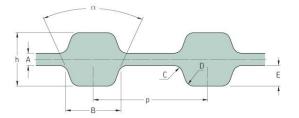

## PHG D-470-H-300

| No. of teeth      | 188    |
|-------------------|--------|
| Pitch length (in) | 47     |
| Pitch length (mm) | 1193.8 |
| h = Height (mm)   | 5.95   |
| h = Height (in)   | 0.23   |
| Width (mm)        | 76.2   |
| Width (in)        | 3      |
| Sleeve (Y/N)      | N      |
|                   |        |