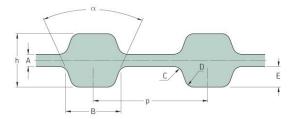

## PHG D-470-H-100

| No. of teeth      | 188    |
|-------------------|--------|
| Pitch length (in) | 47     |
| Pitch length (mm) | 1193.8 |
| h = Height (mm)   | 5.95   |
| h = Height (in)   | 0.23   |
| Width (mm)        | 25.4   |
| Width (in)        | 1      |
| Sleeve (Y/N)      | N      |
|                   |        |