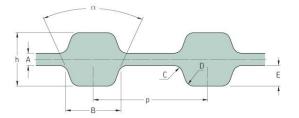

## PHG D-410-H-300

| No. of teeth      | 164    |
|-------------------|--------|
| Pitch length (in) | 41     |
| Pitch length (mm) | 1041.4 |
| h = Height (mm)   | 5.95   |
| h = Height (in)   | 0.23   |
| Width (mm)        | 76.2   |
| Width (in)        | 3      |
| Sleeve (Y/N)      | N      |
|                   |        |