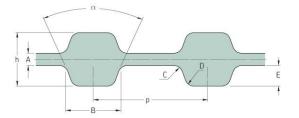

## PHG D-375-H-100

| N. CI             | 150   |
|-------------------|-------|
| No. of teeth      | 150   |
| Pitch length (in) | 37.5  |
| Pitch length (mm) | 952.5 |
| h = Height (mm)   | 5.95  |
| h = Height (in)   | 0.23  |
| Width (mm)        | 25.4  |
| Width (in)        | 1     |
| Sleeve (Y/N)      | N     |