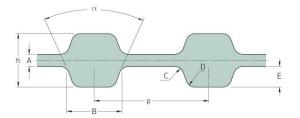

## PHG D-320-H-200

| No. of teeth      | 128   |
|-------------------|-------|
| Pitch length (in) | 32    |
| Pitch length (mm) | 812.8 |
| h = Height (mm)   | 5.95  |
| h = Height (in)   | 0.23  |
| Width (mm)        | 50.8  |
| Width (in)        | 2     |
| Sleeve (Y/N)      | N     |
|                   |       |