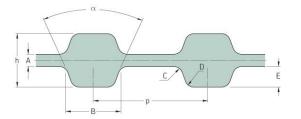

## PHG D-1350-H-200

| No. of teeth      | 540  |
|-------------------|------|
| Pitch length (in) | 135  |
| Pitch length (mm) | 3429 |
| h = Height (mm)   | 5.95 |
| h = Height (in)   | 0.23 |
| Width (mm)        | 50.8 |
| Width (in)        | 2    |
| Sleeve (Y/N)      | N    |
|                   |      |