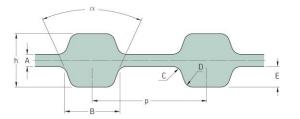

## PHG D-1270-H-100

| No. of teeth      | 508    |
|-------------------|--------|
| Pitch length (in) | 127    |
| Pitch length (mm) | 3225.8 |
| h = Height (mm)   | 5.95   |
| h = Height (in)   | 0.23   |
| Width (mm)        | 25.4   |
| Width (in)        | 1      |
| Sleeve (Y/N)      | N      |
|                   |        |