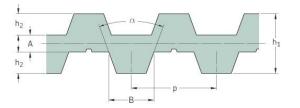

## PHG DA-T5-805-S200

| No. of teeth      | 322   |
|-------------------|-------|
| Pitch length (in) | 31.69 |
| Pitch length (mm) | 805   |
| h1 = Height (mm)  | 3.4   |
| Width (mm)        | 200   |
| Sleeve (Y/N)      | Y     |