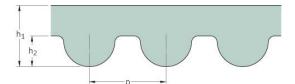

## PHG 4326-14M-85

| No. of teeth      | 309    |
|-------------------|--------|
| Pitch length (in) | 170.31 |
| Pitch length (mm) | 4326   |
| h1 = Height (mm)  | 10     |
| Width (mm)        | 85     |
| Sleeve (Y/N)      | N      |