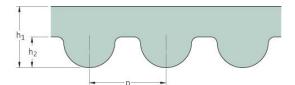

## PHG 3360-14M-85

| No. of teeth      | 240    |
|-------------------|--------|
| Pitch length (in) | 132.28 |
| Pitch length (mm) | 3360   |
| h1 = Height (mm)  | 10     |
| Width (mm)        | 85     |
| Sleeve (Y/N)      | N      |