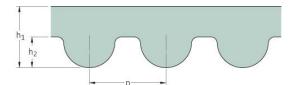

## PHG 3108-14M-85

| No. of teeth      | 222    |
|-------------------|--------|
| Pitch length (in) | 122.36 |
| Pitch length (mm) | 3108   |
| h1 = Height (mm)  | 10     |
| Width (mm)        | 85     |
| Sleeve (Y/N)      | N      |