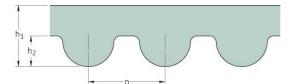

## PHG 2800-14M-S440

| No. of teeth      | 200    |
|-------------------|--------|
| Pitch length (in) | 110.24 |
| Pitch length (mm) | 2800   |
| h1 = Height (mm)  | 10     |
| Width (mm)        | 440    |
| Sleeve (Y/N)      | Y      |