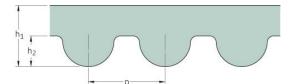

## PHG 2800-14M-115

| No. of teeth      | 200    |
|-------------------|--------|
| Pitch length (in) | 110.24 |
| Pitch length (mm) | 2800   |
| h1 = Height (mm)  | 10     |
| Width (mm)        | 115    |
| Sleeve (Y/N)      | N      |