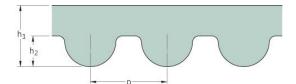

## PHG 2450-14M-55

| No. of teeth      | 175   |
|-------------------|-------|
| Pitch length (in) | 96.46 |
| Pitch length (mm) | 2450  |
| h1 = Height (mm)  | 10    |
| Width (mm)        | 55    |
| Sleeve (Y/N)      | N     |