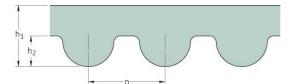

## PHG 2310-14M-S440

| No. of teeth      | 165   |
|-------------------|-------|
| Pitch length (in) | 90.94 |
| Pitch length (mm) | 2310  |
| h1 = Height (mm)  | 10    |
| Width (mm)        | 440   |
| Sleeve (Y/N)      | Y     |