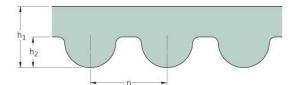

## PHG 2310-14M-85

| No. of teeth      | 165   |
|-------------------|-------|
| Pitch length (in) | 90.94 |
| Pitch length (mm) | 2310  |
| h1 = Height (mm)  | 10    |
| Width (mm)        | 85    |
| Sleeve (Y/N)      | N     |