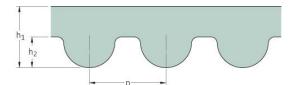

## PHG 2240-14M-85

| No. of teeth      | 160   |
|-------------------|-------|
| Pitch length (in) | 88.19 |
| Pitch length (mm) | 2240  |
| h1 = Height (mm)  | 10    |
| Width (mm)        | 85    |
| Sleeve (Y/N)      | N     |