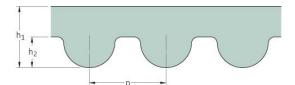

## PHG 1932-14M-85

| No. of teeth      | 138   |
|-------------------|-------|
| Pitch length (in) | 76.06 |
| Pitch length (mm) | 1932  |
| h1 = Height (mm)  | 10    |
| Width (mm)        | 85    |
| Sleeve (Y/N)      | N     |