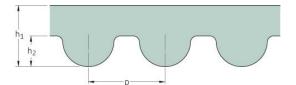

## PHG 1890-14M-S440

| No. of teeth      | 135   |
|-------------------|-------|
| Pitch length (in) | 74.41 |
| Pitch length (mm) | 1890  |
| h1 = Height (mm)  | 10    |
| Width (mm)        | 440   |
| Sleeve (Y/N)      | Y     |