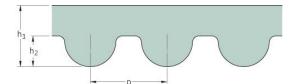

## PHG 1820-14M-55

| No. of teeth      | 130   |
|-------------------|-------|
| Pitch length (in) | 71.65 |
| Pitch length (mm) | 1820  |
| h1 = Height (mm)  | 10    |
| Width (mm)        | 55    |
| Sleeve (Y/N)      | N     |