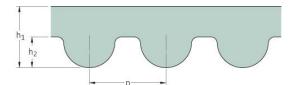

## PHG 1610-14M-115

| No. of teeth      | 115   |
|-------------------|-------|
| Pitch length (in) | 63.39 |
| Pitch length (mm) | 1610  |
| h1 = Height (mm)  | 10    |
| Width (mm)        | 115   |
| Sleeve (Y/N)      | N     |