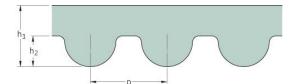

## PHG 1540-14M-55

| No. of teeth      | 110   |
|-------------------|-------|
| Pitch length (in) | 60.63 |
| Pitch length (mm) | 1540  |
| h1 = Height (mm)  | 10    |
| Width (mm)        | 55    |
| Sleeve (Y/N)      | N     |